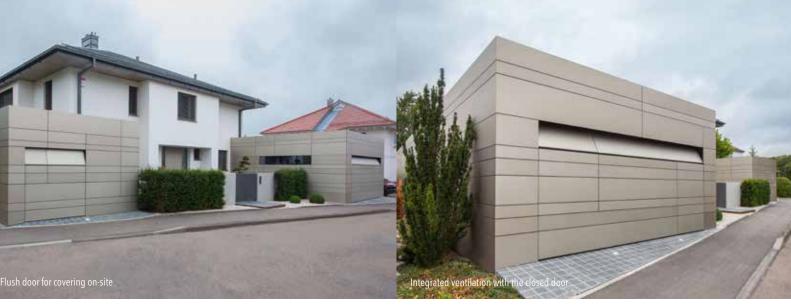

As you can see in the pictures, the covering can be mounted invisibly from the outside, so that no screws or similar are visible. The facade cladding with wood is currently in great demand. Our frame rungs substructures can be clad with any conceivable wood, so your creativity can be running.

BeluTec offers you the opportunity to have your flush-mounted garage door, as well as the rest of the facade, be covered on-site by your facade builder. The pictures of our projects shown here show how beautifully the garage door can be integrated into the facade. When closed, the door in the facade can only be guessed at and does not disrupt the uniform design.