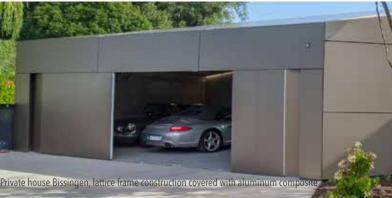

As you can see in the pictures, the covering can be mounted invisibly from the outside, so that no screws or similar are visible. The facade cladding with wood is currently in great demand. Our frame rungs substructures can be clad with any conceivable wood, so your creativity can be running.

BeluTec offers you the opportunity to have your flush-mounted garage door, as well as the rest of the facade, be covered on-site by your facade builder. The pictures of our projects shown here show how beautifully the garage door can be integrated into the facade. When closed, the door in the facade can only be guessed at and does not disrupt the uniform design.