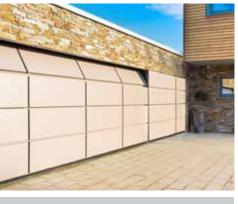

The facade-flush and flush-fitting doors from BeluTec allow absolute freedom in the individual design of your garage door. Whether wood, aluminum cassettes or Trespa - your imagination knows no bounds.

As you can see in the pictures, the covering can be mounted invisibly from the outside, so that no screws or similar are visible. The facade cladding with wood is currently in great demand. Our frame rungs substructures can be clad with any conceivable wood, so your creativity can be running.

BeluTec offers you the opportunity to have your flush-mounted garage door, as well as the rest of the facade, be covered on-site by your facade builder. The pictures of our projects shown here show how beautifully the garage door can be integrated into the facade. When closed, the door in the facade can only be guessed at and does not disrupt the uniform design.