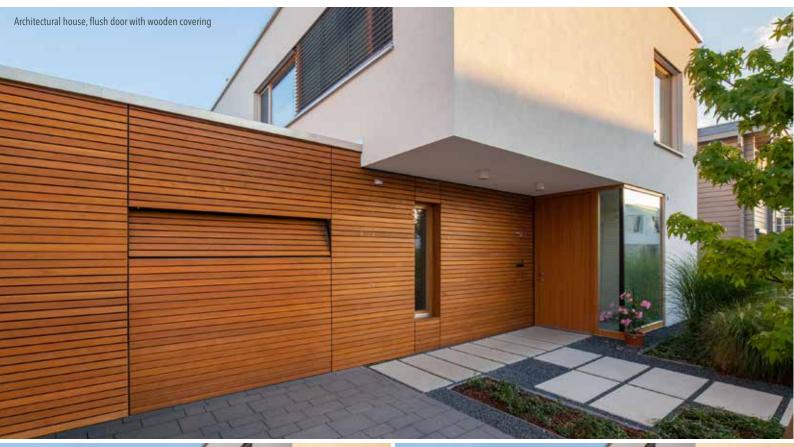

## Flush-fitting doors with wooden covering

individually, exactly to your wishes

- maximum design and design freedom
- integrated ventilation function
- flush installation in the facade with individually realizable surface requirements
- high-quality frame-rung substructure
- individual covering allows complete integration into the facade

As you can see in the pictures, the covering can be mounted invisibly from the outside, so that no screws or similar are visible. The facade cladding with wood is currently in great demand. Our frame rungs substructures can be clad with any conceivable wood, so your creativity can be running.