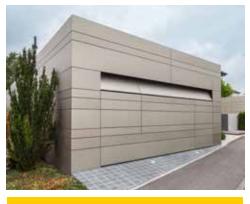

The facade-flush and flush-fitting doors from BeluTec allow absolute freedom in the individual design of your garage door. Whether wood, aluminum cassettes or Trespa - your imagination knows no bounds.

As you can see in the pictures, the covering can be mounted invisibly from the outside, so that no screws or similar are visible. The facade cladding with wood is currently in great demand. Our frame rungs substructures can be clad with any conceivable wood, so your creativity can be running.

BeluTec offers you the opportunity to have your flush-mounted garage door, as well as the rest of the facade, be covered on-site by your facade builder. The pictures of our projects shown here show how beautifully the garage door can be integrated into the facade. When closed, the door in the facade can only be guessed at and does not disrupt the uniform design.