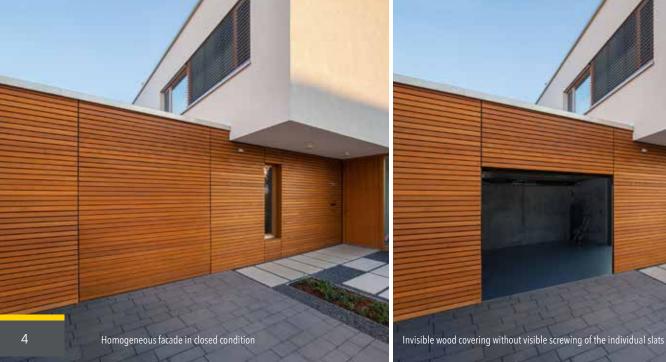

As you can see in the pictures, the covering can be mounted invisibly from the outside, so that no screws or similar are visible. The facade cladding with wood is currently in great demand. Our frame rungs substructures can be clad with any conceivable wood, so your creativity can be running.

## Flush-fitting doors with wooden covering

individually, exactly to your wishes

- maximum design and design freedom
- integrated ventilation function
- flush installation in the facade with individually realizable surface requirements
- high-quality frame-rung substructure
- individual covering allows complete integration into the facade