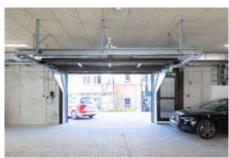

In the project, which is shown below, BeluTec supplied an approx. 5000 x 2200 mm large sectional sectional door. The door consists of an aluminum frame rungs construction with foamed steel sandwich panels. The door leaf is divided into three sections in width and four sections in height. It was prepared for the inclusion of an on-site planking of 10 mm Trespa and 20 mm lathing. The top section of the flush sectional sectional door was designed as a tilting wing for ventilation.