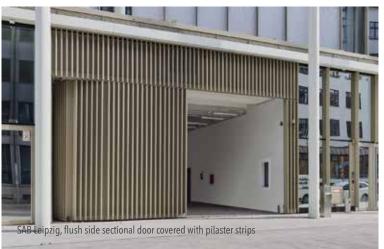

#### For industrial or private buildings

Sectional doors are suitable for both private buildings and industrial buildings. Due to the different possibilities of the covering, these doors can be adapted to almost any facade. Through flush mounting, these doors can also merge completely with the facade. Various installation variants of our sectional doors allow use even with a small side space or fall. Above is a Side-Sectionaldoor shown, which stands out already by the lateral opening mechanism of other goals. The surface is kept smooth in lamello.