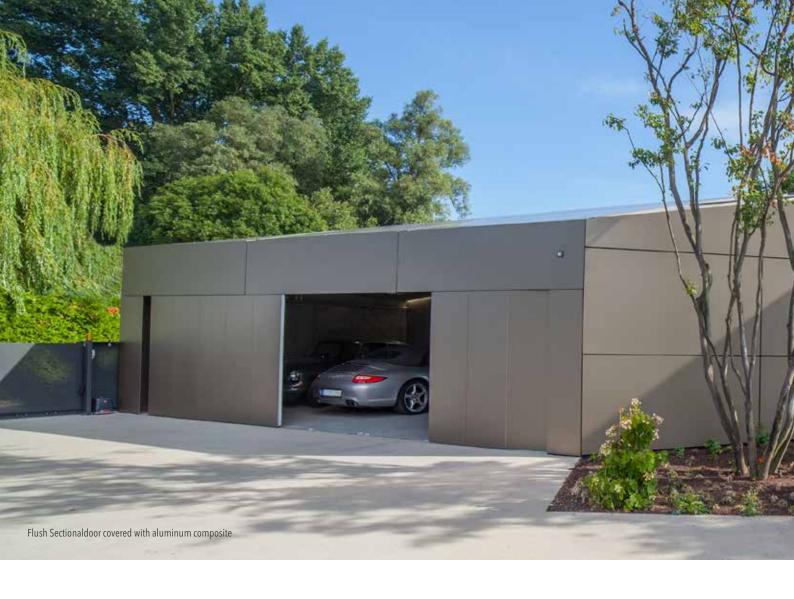

## Flush garage doors by BeluTec

Unique, exclusive and invisible

Garage doors, that are invisible from the outside do have a high claim for integration in the facade. The flush garage doors by BeluTec provide the best freedom for the planning.

The facade-flush and flush-fitting doors from BeluTec allow absolute freedom in the individual design of your garage door. Whether wood, aluminum cassettes or Trespa - your imagination knows no bounds.

BeluTec offers you the opportunity to have your flush-mounted garage door, as well as the rest of the facade, be covered on-site by your facade builder. The pictures of our projects shown here show how beautifully the garage door can be integrated into the facade. When closed, the door in the facade can only be guessed at and does not disrupt the uniform design.