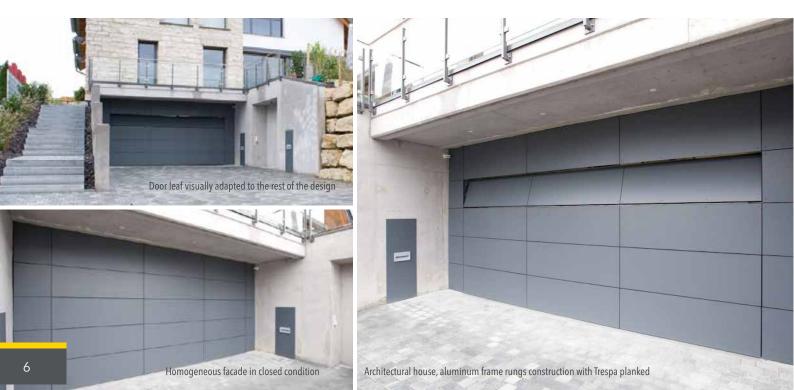

BeluTec offers you the opportunity to have your flush-mounted garage door, as well as the rest of the facade, be covered on-site by your facade builder. The pictures of our projects shown here show how beautifully the garage door can be integrated into the facade. When closed, the door in the facade can only be guessed at and does not disrupt the uniform design.

In the project, which is shown below, BeluTec supplied an approx. 5000 x 2200 mm large sectional sectional door. The door consists of an aluminum frame rungs construction with foamed steel sandwich panels. The door leaf is divided into three sections in width and four sections in height. It was prepared for the inclusion of an on-site planking of 10 mm Trespa and 20 mm lathing. The top section of the flush sectional sectional door was designed as a tilting wing for ventilation.