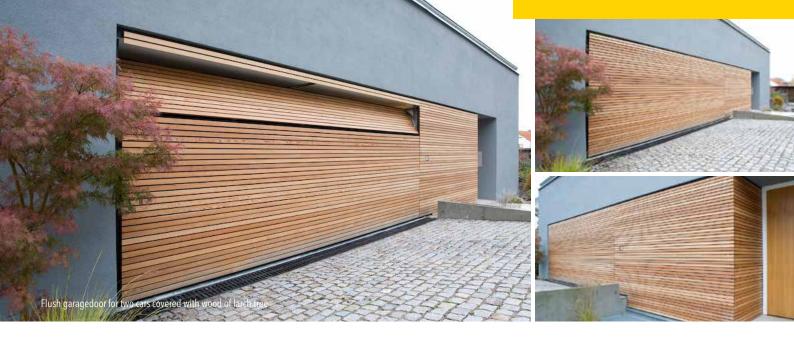

## Flush garage doors by BeluTec

Unique, exclusive and invisible

Garage doors, that are invisible from the outside do have a high claim for integration in the facade. The flush garage doors by BeluTec provide the best freedom for the planning.

## Flush-fitting doors with wooden covering

individually, exactly to your wishes

- maximum design and design freedom
- integrated ventilation function
- flush installation in the facade with individually realizable surface requirements
- high-quality frame-rung substructure
- individual covering allows complete integration into the facade

The facade-flush and flush-fitting doors from BeluTec allow absolute freedom in the individual design of your garage door. Whether wood, aluminum cassettes or Trespa - your imagination knows no bounds.

As you can see in the pictures, the covering can be mounted invisibly from the outside, so that no screws or similar are visible. The facade cladding with wood is currently in great demand. Our frame rungs substructures can be clad with any conceivable wood, so your creativity can be running.