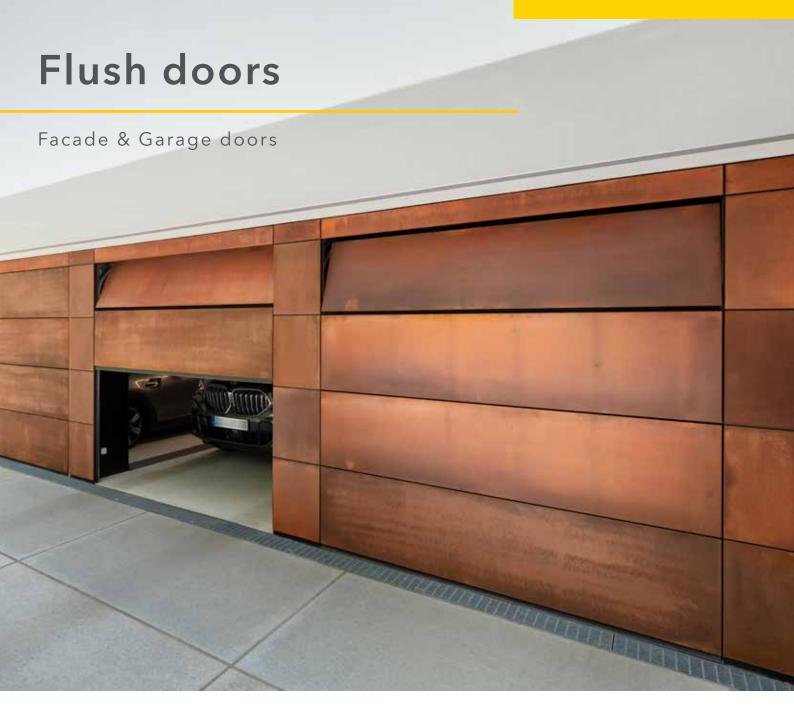

## Flush garage doors by BeluTec

Unique, exclusive and invisible

Garage doors, that are invisible from the outside do have a high claim for integration in the facade. The flush garage doors by BeluTec provide the best freedom for the planning.

As you can see in the pictures, the covering can be mounted invisibly from the outside, so that no screws or similar are visible. The facade cladding with wood is currently in great demand. Our frame rungs substructures can be clad with any conceivable wood, so your creativity can be running.

BeluTec offers you the opportunity to have your flush-mounted garage door, as well as the rest of the facade, be covered on-site by your facade builder. The pictures of our projects shown here show how beautifully the garage door can be integrated into the facade. When closed, the door in the facade can only be guessed at and does not disrupt the uniform design.