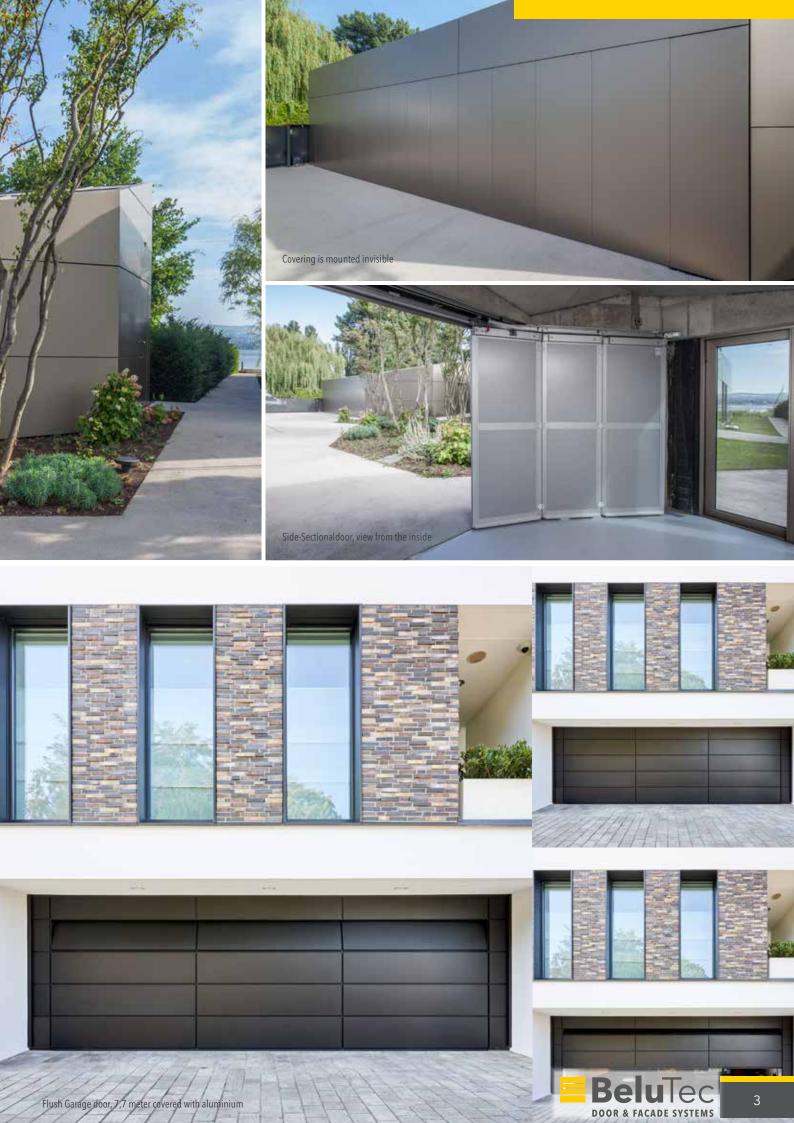

As you can see in the pictures, the covering can be mounted invisibly from the outside, so that no screws or similar are visible. The facade cladding with wood is currently in great demand. Our frame rungs substructures can be clad with any conceivable wood, so your creativity can be running.

BeluTec offers you the opportunity to have your flush-mounted garage door, as well as the rest of the facade, be covered on-site by your facade builder. The pictures of our projects shown here show how beautifully the garage door can be integrated into the facade. When closed, the door in the facade can only be guessed at and does not disrupt the uniform design.

#### For industrial or private buildings

Sectional doors are suitable for both private buildings and industrial buildings. Due to the different possibilities of the covering, these doors can be adapted to almost any facade. Through flush mounting, these doors can also merge completely with the facade. Various installation variants of our sectional doors allow use even with a small side space or fall. Above is a Side-Sectionaldoor shown, which stands out already by the lateral opening mechanism of other goals. The surface is kept smooth in lamello.

In the project, which is shown below, BeluTec supplied an approx. 5000 x 2200 mm large sectional sectional door. The door consists of an aluminum frame rungs construction with foamed steel sandwich panels. The door leaf is divided into three sections in width and four sections in height. It was prepared for the inclusion of an on-site planking of 10 mm Trespa and 20 mm lathing. The top section of the flush sectional sectional door was designed as a tilting wing for ventilation.