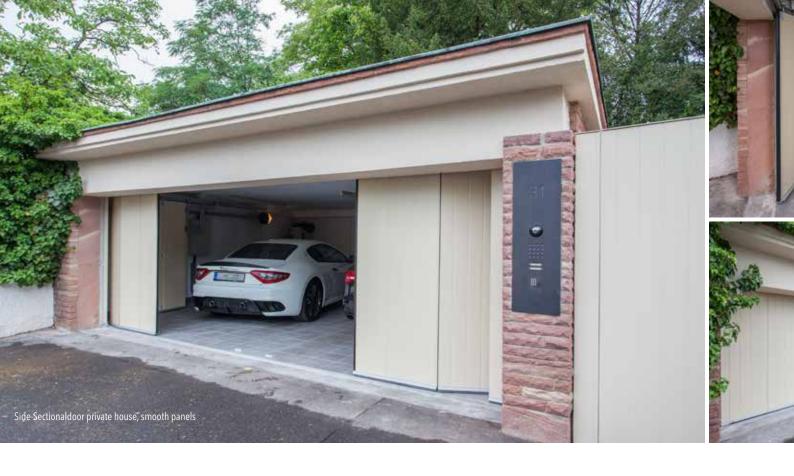

#### For industrial or private buildings

Sectional doors are suitable for both private buildings and industrial buildings. Due to the different possibilities of the covering, these doors can be adapted to almost any facade. Through flush mounting, these doors can also merge completely with the facade. Various installation variants of our sectional doors allow use even with a small side space or fall. Above is a Side-Sectionaldoor shown, which stands out already by the lateral opening mechanism of other goals. The surface is kept smooth in lamello.