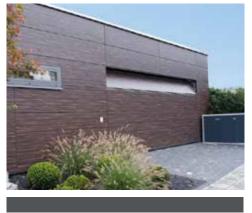

The facade-flush and flush-fitting doors from BeluTec allow absolute freedom in the individual design of your garage door. Whether wood, aluminum cassettes or Trespa - your imagination knows no bounds.

As you can see in the pictures, the covering can be mounted invisibly from the outside, so that no screws or similar are visible. The facade cladding with wood is currently in great demand. Our frame rungs substructures can be clad with any conceivable wood, so your creativity can be running.

BeluTec offers you the opportunity to have your flush-mounted garage door, as well as the rest of the facade, be covered on-site by your facade builder. The pictures of our projects shown here show how beautifully the garage door can be integrated into the facade. When closed, the door in the facade can only be guessed at and does not disrupt the uniform design.