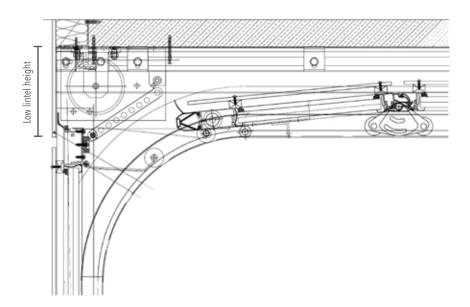

### **Multi-Comfort-Drive**

#### The drive for the special needs!

You can get our flush-mounted doors with different drives.

For special needs we offer the MKA (multi-comfort drive). This is characterized by the safety aspect of the emergency hand chain for possible power outages and the closing edge safety device. The drive rail is made of aluminum and equipped with a noiseless and maintenance-free toothed belt.

Furthermore, the carriage has quadruple ball bearing and polyamide sheathed rollers, which support a very quiet running. With the MKA you get a frequency converter including safety and radio package. This includes both a light barrier, as well as a closing edge security whereby a maximum clearance height can be achieved.

For maximum flexibility, the drive head can be mounted on different sides and positions.

Interested? For more information, please visit: