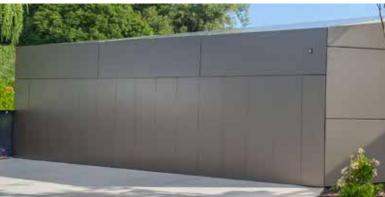

## Flush garage doors by BeluTec

Unique, exclusive and invisible

Garage doors, that are invisible from the outside do have a high claim for integration in the facade. The flush garage doors by BeluTec provide the best freedom for the planning.

As you can see in the pictures, the covering can be mounted invisibly from the outside, so that no screws or similar are visible. The facade cladding with wood is currently in great demand. Our frame rungs substructures can be clad with any conceivable wood, so your creativity can be running.

BeluTec offers you the opportunity to have your flush-mounted garage door, as well as the rest of the facade, be covered on-site by your facade builder. The pictures of our projects shown here show how beautifully the garage door can be integrated into the facade. When closed, the door in the facade can only be guessed at and does not disrupt the uniform design.